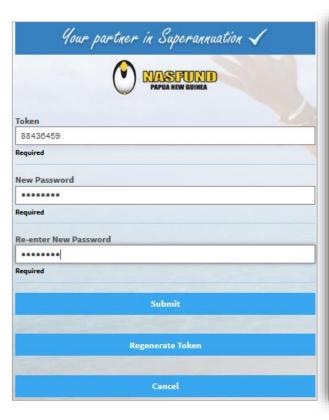

#### **Reset Password**

Please enter token, your new password and press 'Submit'.

To advise us of your email address or for any problems logging on to this site, please call Nambawan Super Limited contact centre on 3095311, 73337777 or 76112222 or email callcentre@nambawansuper.com.pg

#### Token

4949

#### New Password

•••••

#### **Re-enter New Password**

Login

| Your partner in Superannuation $\checkmark$<br>NASFUND<br>PAPUA NEW GUINEA<br>Enter your Username and Password                    | Nambawan<br>WE CARE FOR YOUR FUTUREI                                                                                                                                                                                                            |          |          |
|-----------------------------------------------------------------------------------------------------------------------------------|-------------------------------------------------------------------------------------------------------------------------------------------------------------------------------------------------------------------------------------------------|----------|----------|
| Username Password Forgotten your password? LOGIN If you are already a member of Nasfund but don't have a login yet, register now. | Enter your Username and Password<br>Registered members can login by entering their Username<br>and password below then clicking the Login button.<br>If you are already a member of Nambawan Super but don't<br>have a login yet, register now. | Username | Password |