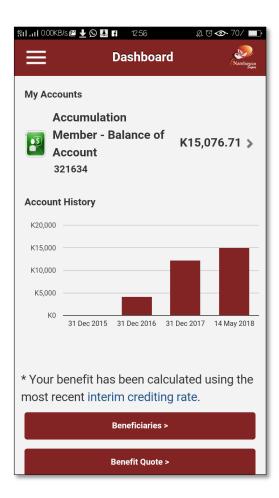

### Menu - Dashboard

## Menu – Account Summary

| អ៊ី1] , 1] 0.00KB/s 🖻 🛓 🔉 🚺 🖪 🛛 12:57                | ۾ 10 ∕∞ 70% 🔳 |  |  |
|------------------------------------------------------|---------------|--|--|
| Account Summa                                        | ry Nambayan   |  |  |
| Accumulation Member - Balance of Account POSF        |               |  |  |
| My account summary                                   |               |  |  |
| Opening balance as at 01/01/2018:                    | K12,249.96    |  |  |
| Additions                                            |               |  |  |
| Member Contributions                                 | K1,114.64     |  |  |
| Employer Contributions                               | K1,560.57     |  |  |
| Interest Earned on Contributions                     | K151.54       |  |  |
| Total Additions                                      | K2,826.75     |  |  |
| Closing balance as at 14/05/2018:                    | K15,076.71    |  |  |
| Taxation components                                  |               |  |  |
| Your withdrawal benefit is made up of th components: | ne following  |  |  |
| Eligible Service Date:                               | 26/01/2016    |  |  |