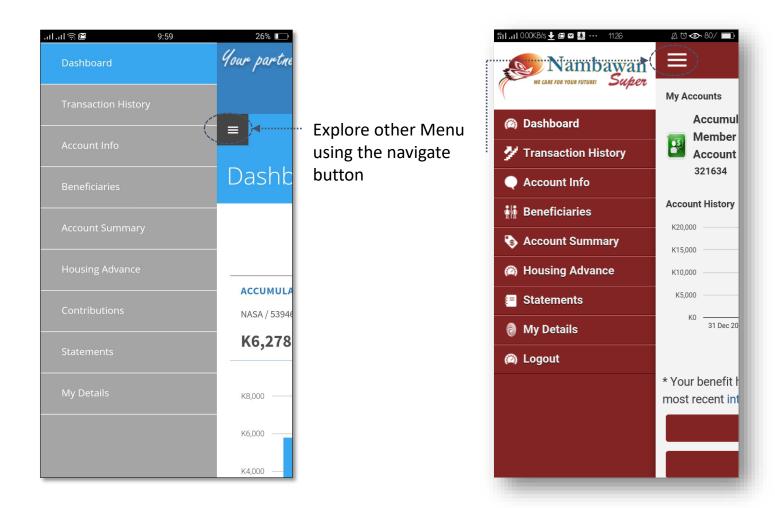

## Agenda

- Online & Mobile App Registration
- Menus
  - Dashboard
  - Transaction History
  - Account Information
  - Beneficiaries
  - Account Summary
  - Housing Advance
  - Statement
  - My Details

## **Menu Button**