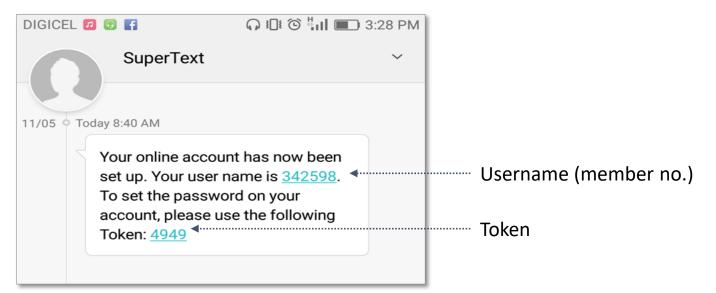

#### Please check your SMS

Please check your SMS messages for instructions on how to complete the registration of your account. If you do not receive a message within 10 minutes, please call us on **1588**.

#### Sample SMS