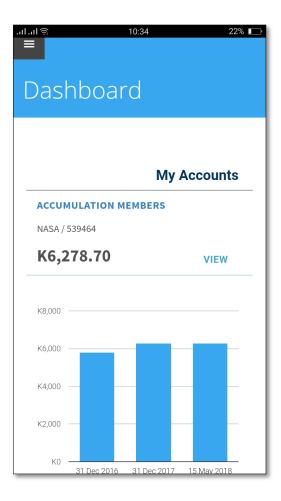

| .ແມ່. ເຊິ 🖬 🛛 10:02                                                                    | 25% 🔲      |
|----------------------------------------------------------------------------------------|------------|
| Account Summa                                                                          | iry        |
| Account Accumulation Members NASA / 5                                                  | 539464 ▼   |
| My account summary                                                                     |            |
| Opening balance as at 01/01/2018:                                                      | K6,278.70  |
| Closing balance as at 15/05/2018:                                                      | K6,278.70  |
| Taxation components<br>Your withdrawal benefit is made up of the follow<br>components: | ving       |
| Eligible Service Date:                                                                 | 01/01/2008 |
| Tax Free Component (i.e. Employee portion)                                             | K1,328.97  |
| Taxable Component (i.e.Employer and Interest portion)                                  | K4,949.73  |