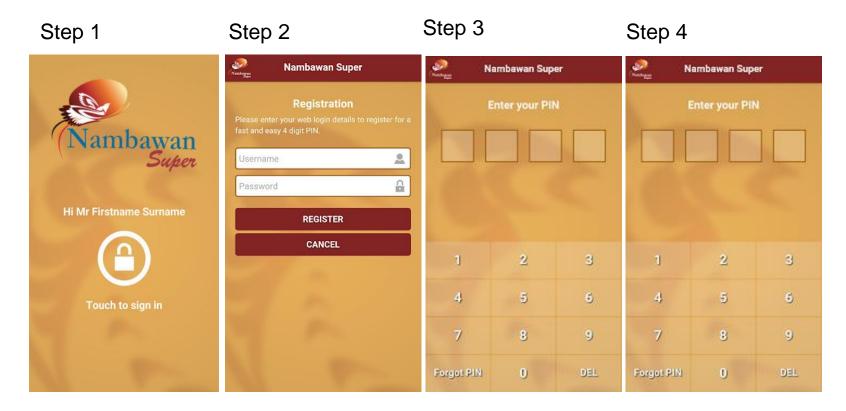

## **Mobile App Registration**

- Step 1 Select launch button
- Step 2 Enter Username and Password
- Step 3 Setup 4 Digit Pin
- Step 4 Re-enter 4 Digit Pin

**Wkina** 