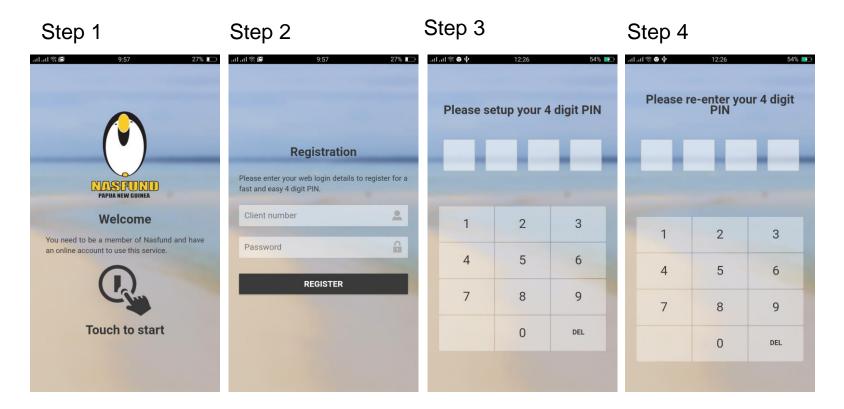

## **Mobile App Registration**

- Step 1 Select launch button
- Step 2 Enter Username and Password
- Step 3 Setup 4 Digit Pin
- Step 4 Re-enter 4 Digit Pin

**Wkina** 