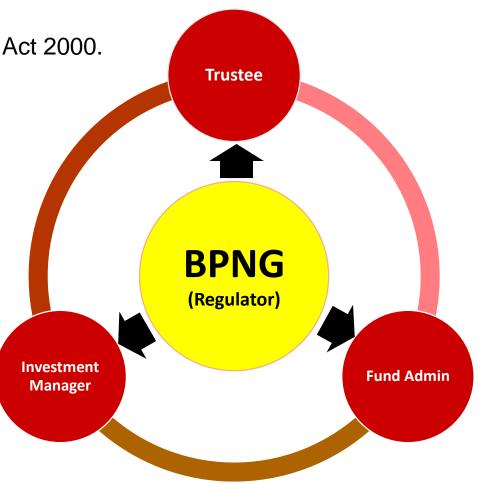

### Superannuation Structure in PNG

- Regulated by BPNG under Super Act 2000.
- Fund administration and investment management must be outsourced.
- BPNG is the regulator and its principal function under the Super Act is to promote stability, regulation and supervision of the superannuation industry for the protection of the rights and interest of all members.

#### **Role of Trustee**

- Governance and control over the management of the fund
- Setting investment objective
- Setting investment strategy
- Making investment decisions and oversight of the asset portfolio
- Audit committee
- Remuneration committee
- Investment committee
- Risk management
- Authorises benefit payments

#### Role of Fund Administrator

The Fund Administrator has the responsibility of the overall administration of the fund, including ongoing financial and membership record keeping and communication.

- Development and maintenance of a flexible and reliable computer system.
- Enrolment and establishment of new employer & member accounts.
- Collection/allocation/reconciliation of member contributions.
- ✓ Record keeping duties.
- Ongoing maintenance of member & employer accounts & records.
- Calculation of member entitlements.
- Compliance Reporting.
- Interface between the member and the fund.